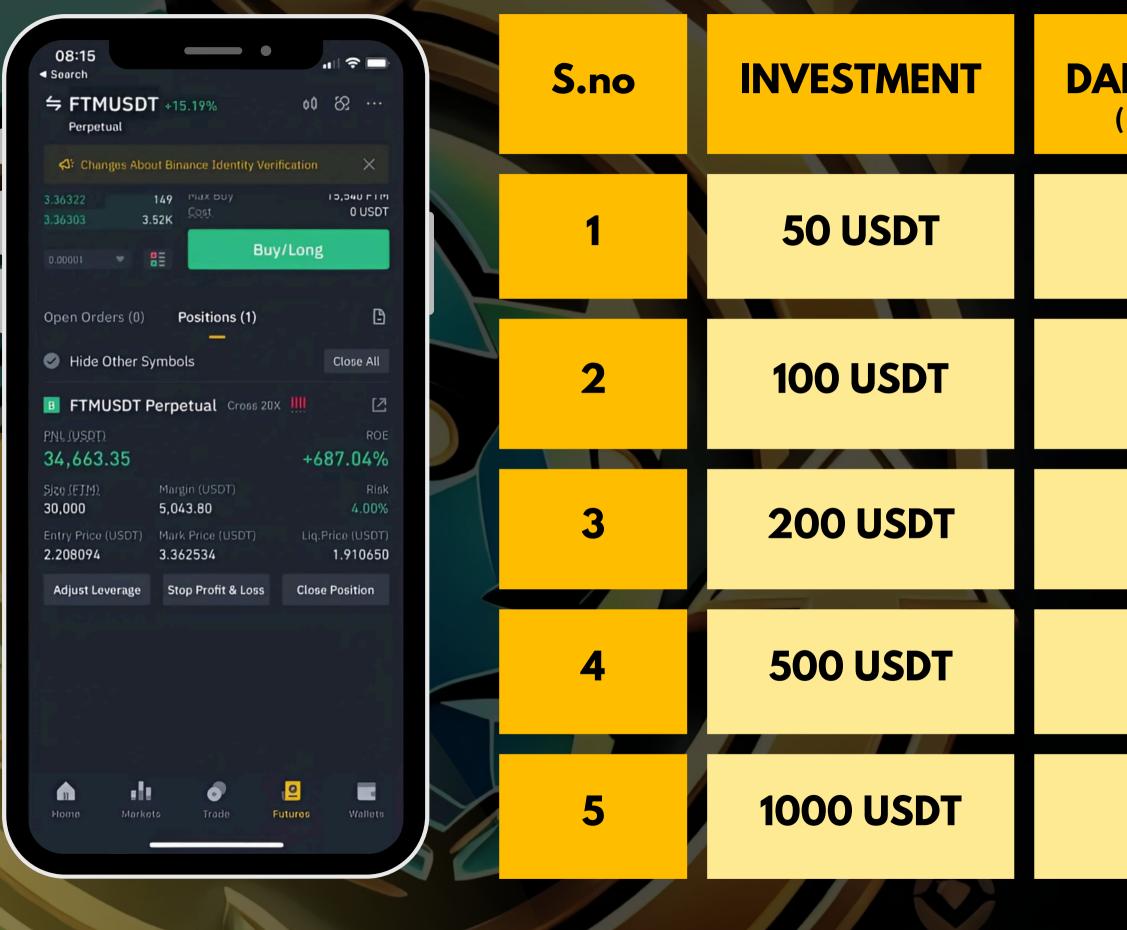

## **INVESTMENT AND RETURNS**

SwapPlus investment plans are based on crypto trading. You can invest the package based amount listed right side table, we trade using your capital and return daily 2% from your investment amount for 100days.

#### INVESTMENT

50 USDT

#### **100 USDT**

### **200 USDT**

#### **500 USDT**

### **1000 USDT**