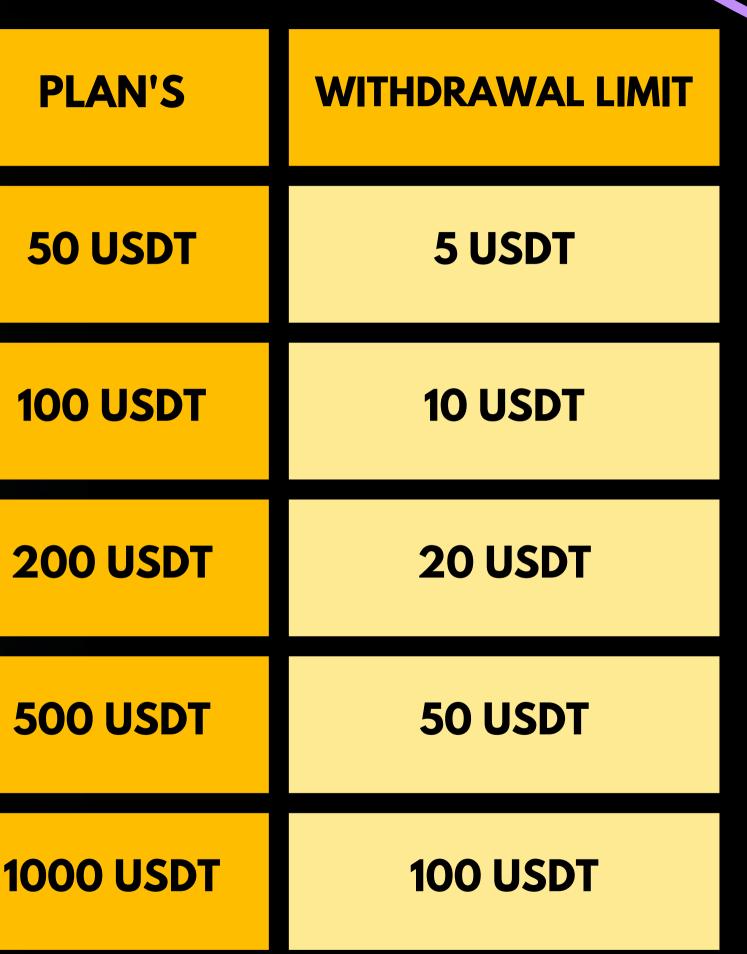

## WITHDRAWAL MINIMUM LIMIT

withdrawal amount limit based on swapplus plans. Each plans contain specific withdrawal limit based on plans given right side table. You can withdraw your earnings whenever you reach your minimum withdrawal limit.

| INVESTMENT       | <b>10% COMMISSION</b> |
|------------------|-----------------------|
| 50 USDT          | 5 USDT                |
| <b>100 USDT</b>  | 10 USDT               |
| <b>200 USDT</b>  | 20 USDT               |
| <b>500 USDT</b>  | 50 USDT               |
| <b>1000 USDT</b> | <b>100 USDT</b>       |